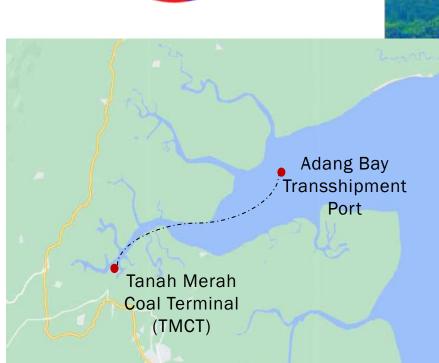

Interport Surabaya Hub, East Java - Warehouse

Cotrans Asia (CTA), Paser, East Kalimantan

Interport acquiring 54.8% shares of CTA on February 13, 2023

Established in April 2004 and start operation since October 2004, CTA becomes logistics arm for Kideco Jaya Agung for coal transport management.

CTA arrange coal transportation from Tanah Merah Coal Terminal (TMCT) to Adang Bay ship-to-ship point where the coal will be transferred from barge to bulk carrier (geared & gearless) using floating crane.