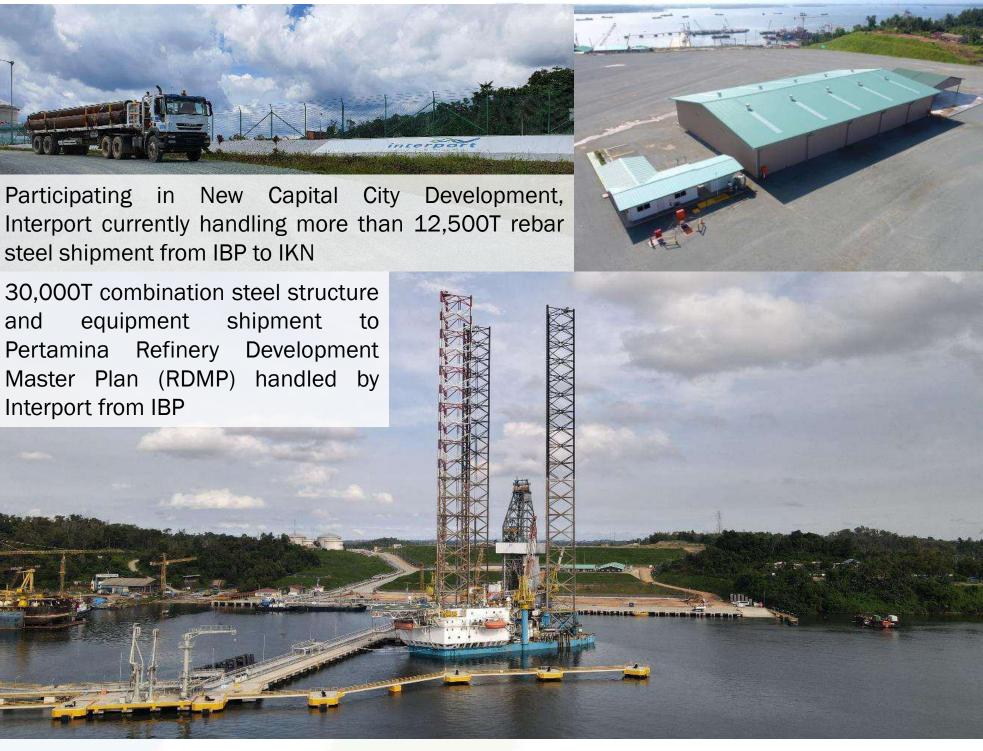

#### BALIKPAPAN

Operating a total length of 323m jetty designed for liquid bulk, general cargo and heavy lift cargo as well as fuel terminal with 97,300kL storage tank capacity.

conduct a ship-to-ship operation for coal as an extension of Tanah Merah Coal Terminal operation

Member of Indika Energy Group

Interport Fuel Terminal, Balikpapan, East Kalimantan

Interport Business Park, Balikpapan, East Kalimantan

Interport Business Park, Balikpapan, East Kalimantan

Interport operation is equipped with in-house operating system to support data integration and cargo traceability.