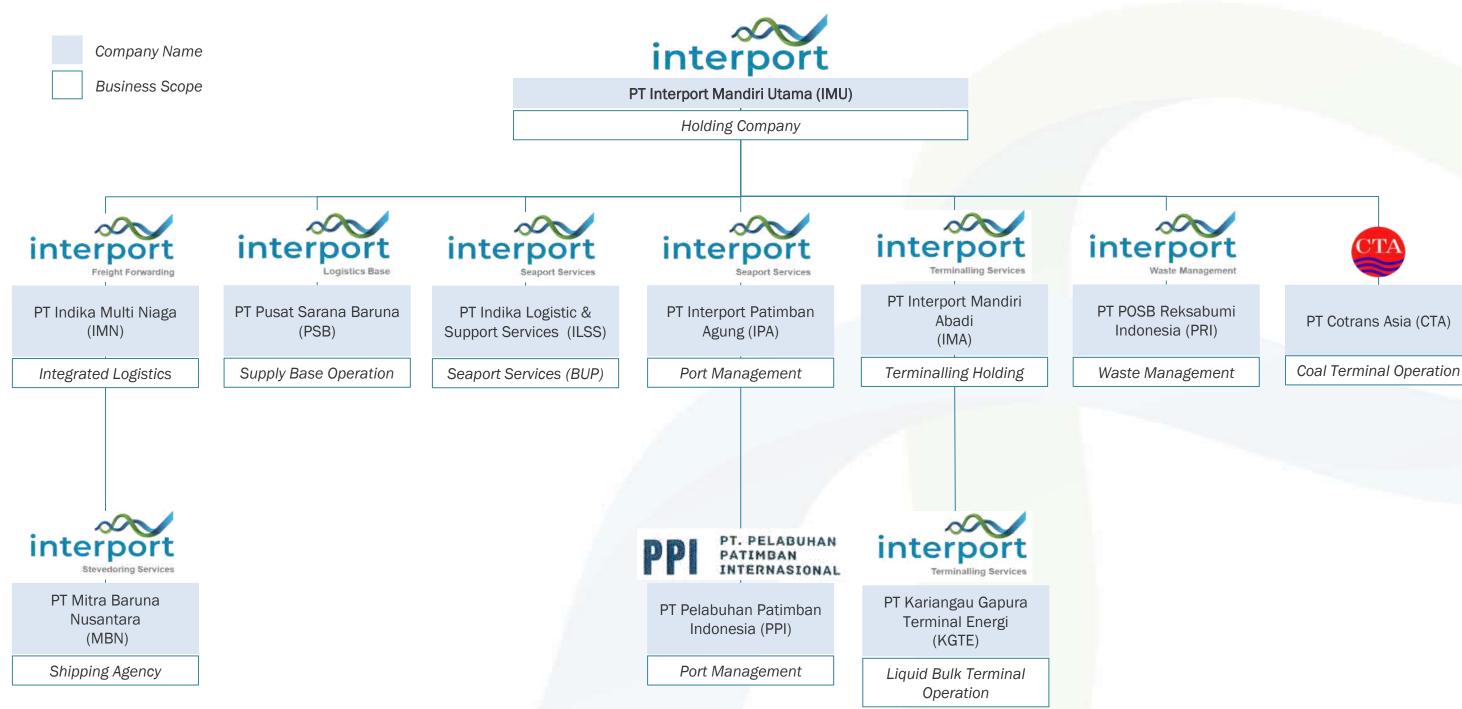

### **Group** Structure

For a one stop Logistics Solution

#### **Broad** Strategic Locations

Tie the dots from East to West