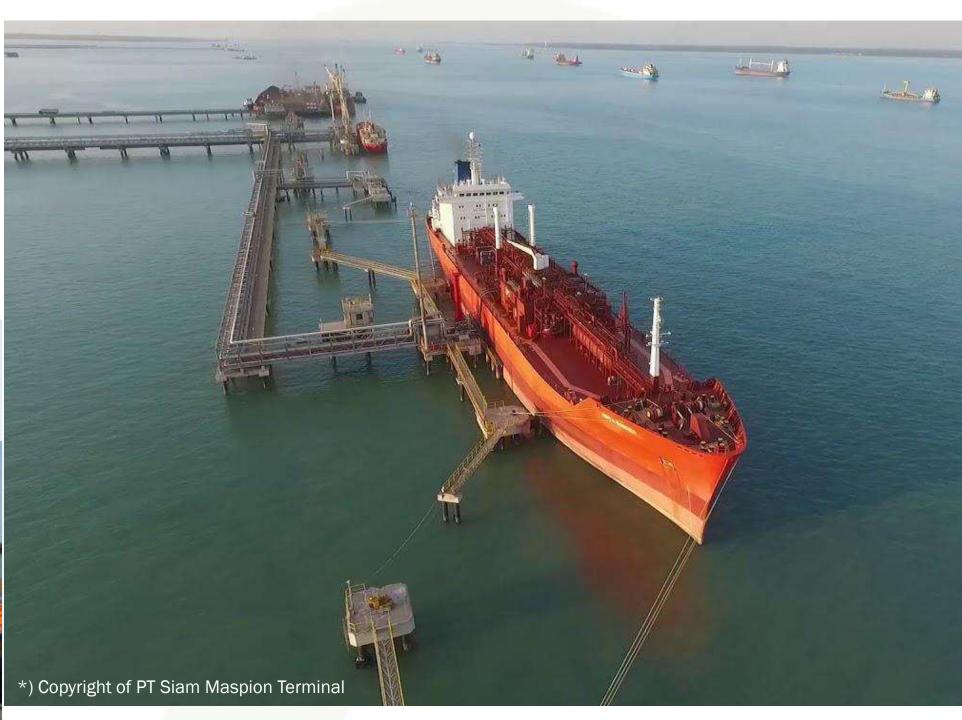

Patimban port, Subang, West Java

Interport through its subsidiary – PT Interport Patimban Agung - is one of shareholders of PT Pelabuhan Patimban International, who holds 40-years concession rights of Patimban Port in Subang, West Java.

The port consist of car terminal (operate since Dec 2021) and container terminal (estimate will start operation in 2025).

Interport Surabaya Hub, East Java

Jetty Length : 640 m : 15 m Jetty Wide : 6 - 7 mLWS Draft : 3 T/m<sup>2</sup> (60T Jetty Cap Masjid Mujahidah 🍧 Crane) Daun N Rakyat Indonesia Yard (expandable) : 4.563 m<sup>2</sup> PGN SAKA MIRAH Yard area 346 m<sup>2</sup> SHOREBASE Yard Floor Capacity 5 T/m<sup>2</sup> Hazardous 250 m<sup>2</sup> Loading-Unloading 360 m<sup>2</sup> Kementerian Perhubungan... Empty Container Storage 810 m<sup>2</sup> Full Container Storage 410 m<sup>2</sup> . Perak Tim Reach Stacker Capacity 45 T Terminal Mirah Equipment: : Forklift 3T Crane 50T : 2.673 m<sup>2</sup> Warehouse (expandable) 770 m<sup>2</sup> Racking 3 T/m<sup>2</sup> WHS Floor Capacity 456 m<sup>2</sup> Floor Storage 3 T Forklift capacity Gudang Mirah 301