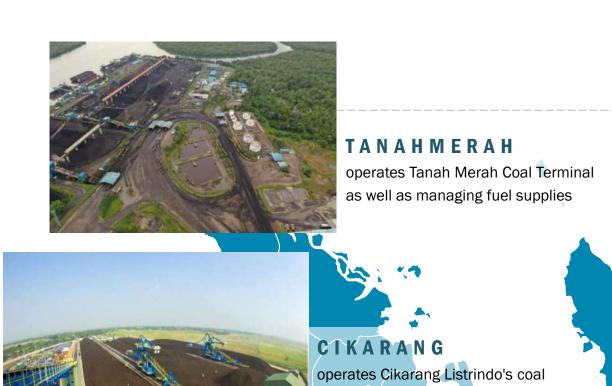

#### BALIKPAPAN

Operating a total length of 323m jetty designed for liquid bulk, general cargo and heavy lift cargo as well as fuel terminal with 97,300kL storage tank capacity.

conduct a ship-to-ship operation for coal as an extension of Tanah Merah Coal Terminal operation