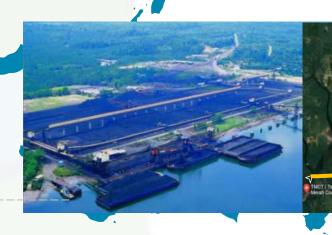

#### BALIKPAPAN

Operating a total length of 323m jetty designed for liquid bulk, general cargo and heavy lift cargo as well as fuel terminal with 97,300kL storage tank capacity.

conduct a ship-to-ship operation for coal as an extension of Tanah Merah Coal Terminal operation