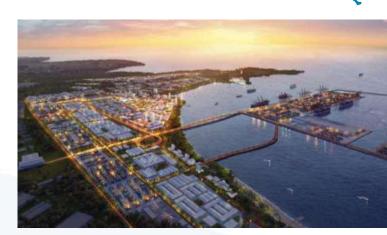

#### **PATIMBAN**

as one of share holder of PT Pelabuhan Patimban International, holds a 40-years concession right of Patimban Port, consist of International container and car terminal

Patimban port, Subang, West Java

Interport through its subsidiary – PT Interport Patimban Agung - is one of shareholders of PT Pelabuhan Patimban International, who holds 40-years concession rights of Patimban Port in Subang, West Java.

The port consist of car terminal (operate since Dec 2021) and container terminal (estimate will start operation in 2025).

Interport Surabaya Hub, East Java

Jetty Length : 640 m : 15 m Jetty Wide : 6 - 7 mLWS Draft : 3 T/m<sup>2</sup> (60T Jetty Cap Masjid Mujahidah 🍧 Crane) Daun N Rakyat Indonesia Yard (expandable) : 4.563 m<sup>2</sup> PGN SAKA MIRAH Yard area 346 m<sup>2</sup> SHOREBASE Yard Floor Capacity 5 T/m<sup>2</sup> Hazardous 250 m<sup>2</sup> Loading-Unloading 360 m<sup>2</sup> Kementerian Perhubungan... Empty Container Storage 810 m<sup>2</sup> Full Container Storage 410 m<sup>2</sup> . Perak Tim Reach Stacker Capacity 45 T Terminal Mirah Equipment: : Forklift 3T Crane 50T : 2.673 m<sup>2</sup> Warehouse (expandable) 770 m<sup>2</sup> Racking 3 T/m<sup>2</sup> WHS Floor Capacity 456 m<sup>2</sup> Floor Storage 3 T Forklift capacity Gudang Mirah 301