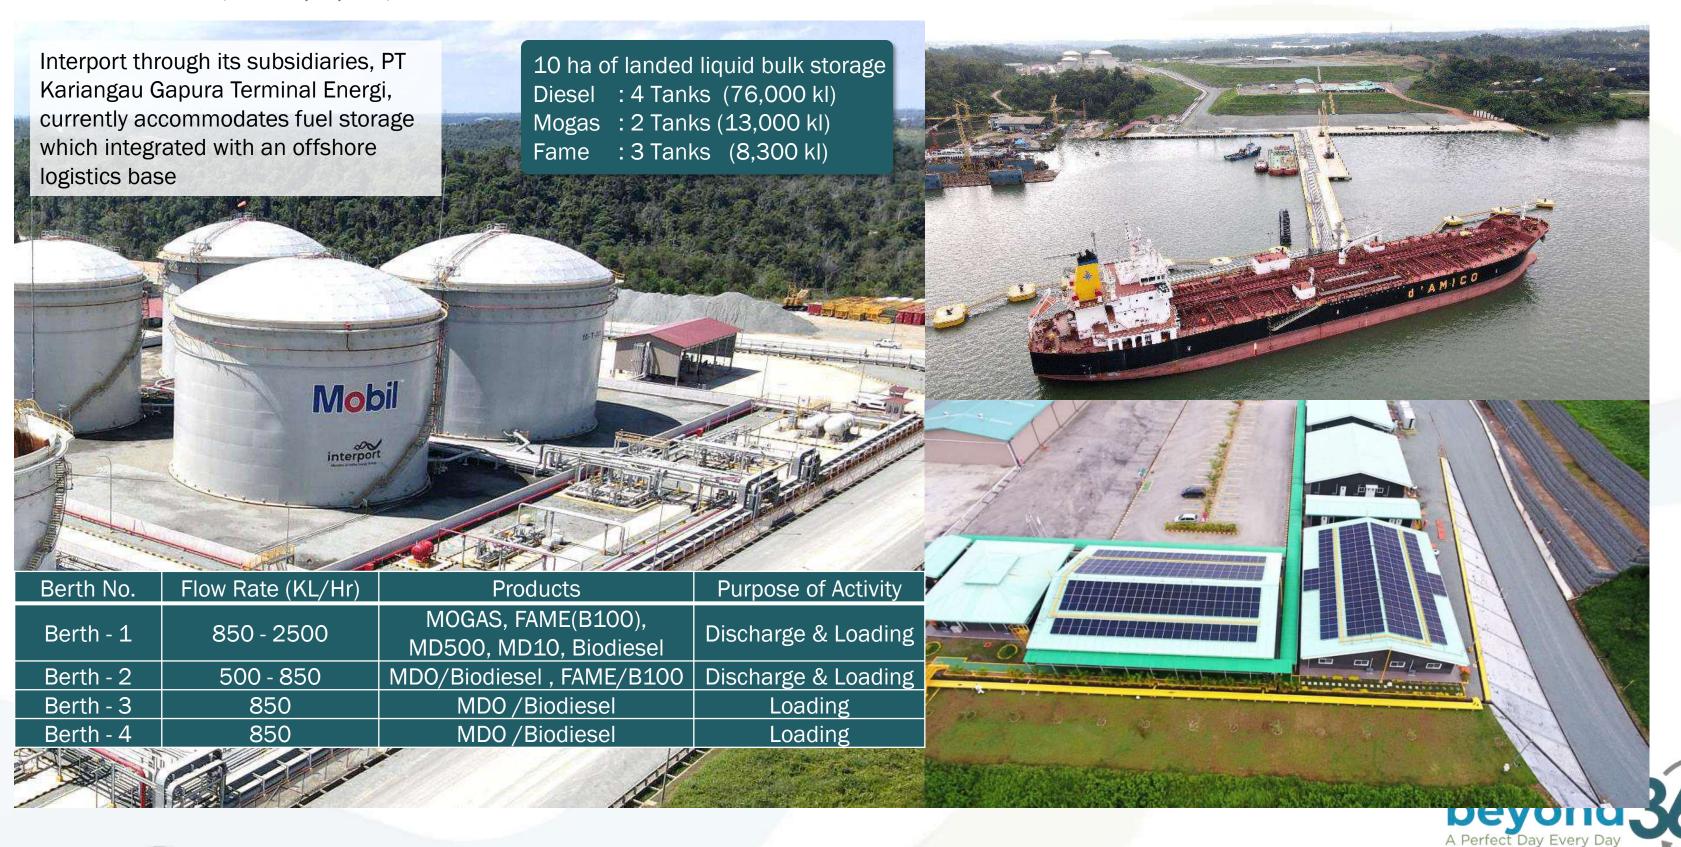

#### BALIKPAPAN

Operating a total length of 323m jetty designed for liquid bulk, general cargo and heavy lift cargo as well as fuel terminal with 97,300kL storage tank capacity.

conduct a ship-to-ship operation for coal as an extension of Tanah Merah Coal Terminal operation

Member of Indika Energy Group

Interport Fuel Terminal, Balikpapan, East Kalimantan

Interport Business Park, Balikpapan, East Kalimantan

Interport Business Park, Balikpapan, East Kalimantan

Interport operation is equipped with in-house operating system to support data integration and cargo traceability.