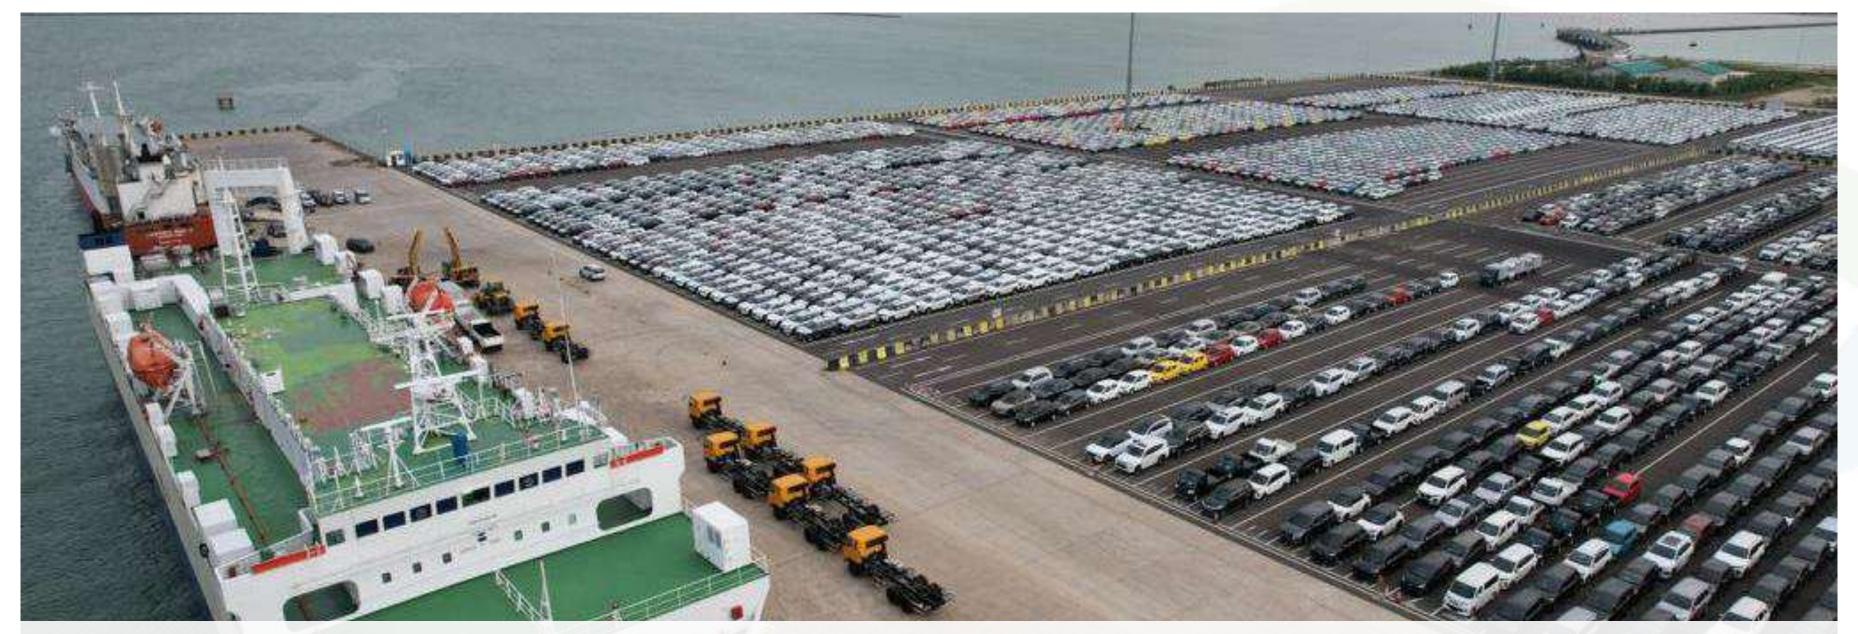

#### BALIKPAPAN

Operating a total length of 323m jetty designed for liquid bulk, general cargo and heavy lift cargo as well as fuel terminal with 97,300kL storage tank capacity.

conduct a ship-to-ship operation for coal as an extension of Tanah Merah Coal Terminal operation

#### **PATIMBAN**

as one of share holder of PT Pelabuhan Patimban International, holds a 40-years concession right of Patimban Port, consist of International container and car terminal

#### SEMARANG

Port Services at Central Java - Terminal Storage Facilities for Bio Diesel and Mogas

operates warehouse, open yard and stevedoring activity at jetty, as an alternate point of entry for general and project cargo shipment to East Indonesia