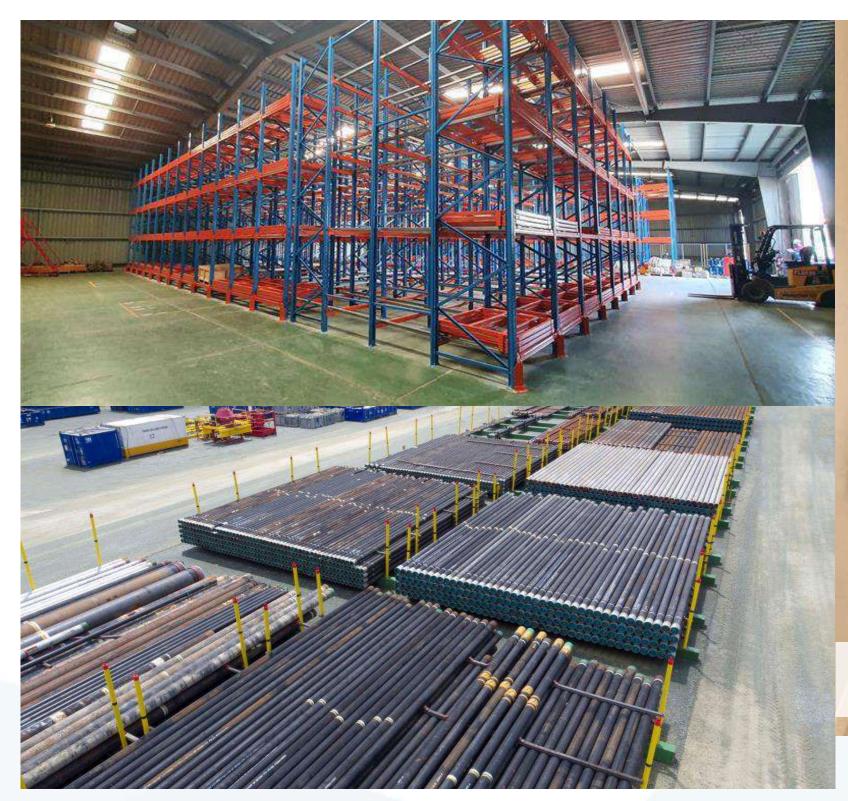

Interport operates a warehouse including yard facility with direct access to jetty which cater clients from various industries. The strategic location enable an efficient and safe cargo handling as well as efficiency of transportation cost.

The facility is equipped with direct access to public road. All cargo will use Interport gate instead of port gate.

Interport Surabaya Hub, East Java – Jetty Area

Interport Surabaya Hub, East Java - Open Yard Area

Interport Surabaya Hub, East Java - Warehouse

Cotrans Asia (CTA), Paser, East Kalimantan

Interport acquiring 54.8% shares of CTA on February 13, 2023

Established in April 2004 and start operation since October 2004, CTA becomes logistics arm for Kideco Jaya Agung for coal transport management.