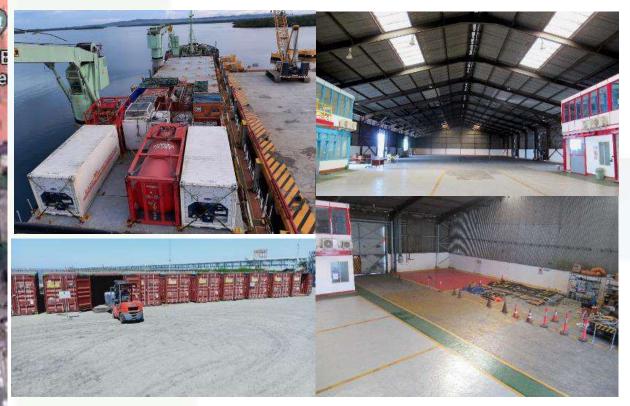

The port consist of car terminal (operate since Dec 2021) and container terminal (estimate will start operation in 2025).

Interport Surabaya Hub, East Java

Jetty Length : 640 m : 15 m Jetty Wide : 6 - 7 mLWS Draft : 3 T/m<sup>2</sup> (60T Jetty Cap Masjid Mujahidah 🍧 Crane) Daun N Rakyat Indonesia Yard (expandable) : 4.563 m<sup>2</sup> PGN SAKA MIRAH Yard area 346 m<sup>2</sup> SHOREBASE Yard Floor Capacity 5 T/m<sup>2</sup> Hazardous 250 m<sup>2</sup> Loading-Unloading 360 m<sup>2</sup> Kementerian Perhubungan... Empty Container Storage 810 m<sup>2</sup> Full Container Storage 410 m<sup>2</sup> . Perak Tim Reach Stacker Capacity 45 T Terminal Mirah Equipment: : Forklift 3T Crane 50T : 2.673 m<sup>2</sup> Warehouse (expandable) 770 m<sup>2</sup> Racking 3 T/m<sup>2</sup> WHS Floor Capacity 456 m<sup>2</sup> Floor Storage 3 T Forklift capacity Gudang Mirah 301

Interport operates a warehouse including yard facility with direct access to jetty which cater clients from various industries. The strategic location enable an efficient and safe cargo handling as well as efficiency of transportation cost.

The facility is equipped with direct access to public road. All cargo will use Interport gate instead of port gate.

Interport Surabaya Hub, East Java – Jetty Area

Interport Surabaya Hub, East Java - Open Yard Area

Interport Surabaya Hub, East Java - Warehouse

Cotrans Asia (CTA), Paser, East Kalimantan

Interport acquiring 54.8% shares of CTA on February 13, 2023

Established in April 2004 and start operation since October 2004, CTA becomes logistics arm for Kideco Jaya Agung for coal transport management.