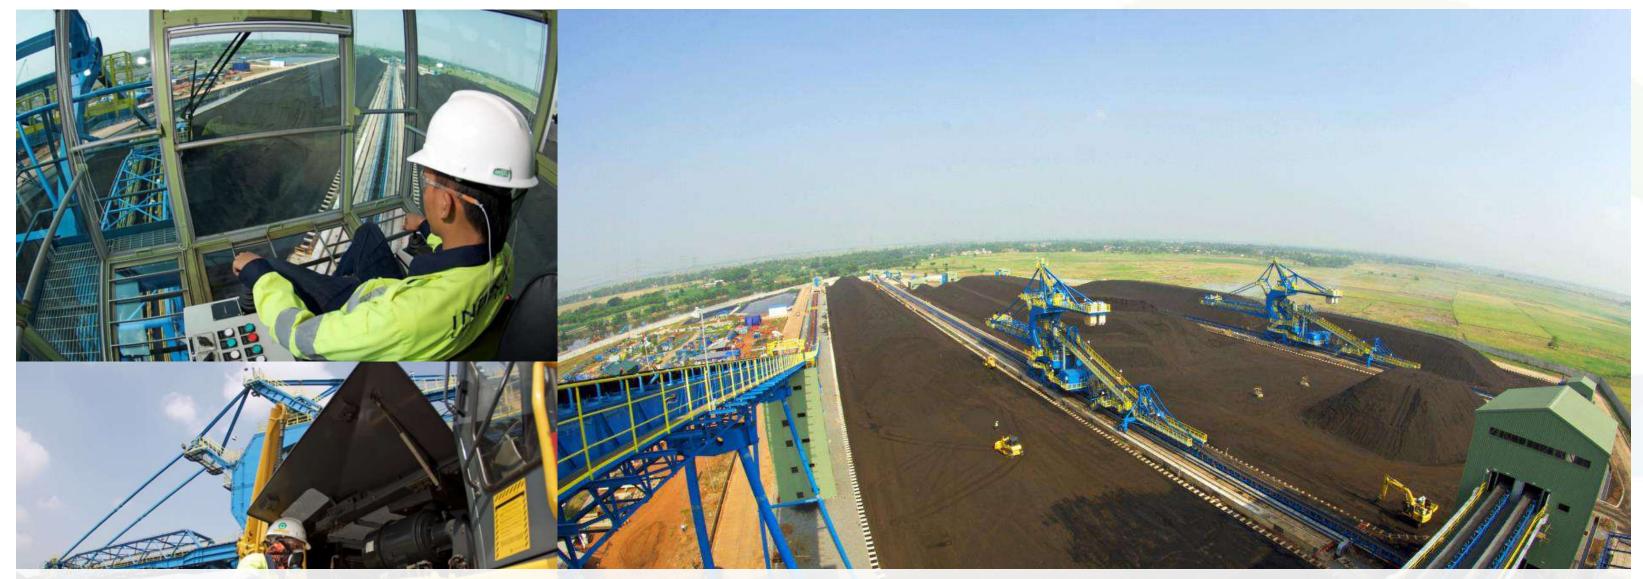

interport

Member of Indika Energy Group

Cikarang Listrindo, Cikarang, West Java, Port and Integrated Logistics Operation

Interport through its subsidiary – Indika Logistics Support Services (ILSS) is currently handling 1.4 million tons of coal/year for a coal fired power station located in West Java. The activity includes stockpile management, Balance of Plant, Coal Handling Plan, conveyor and associated maintenance.