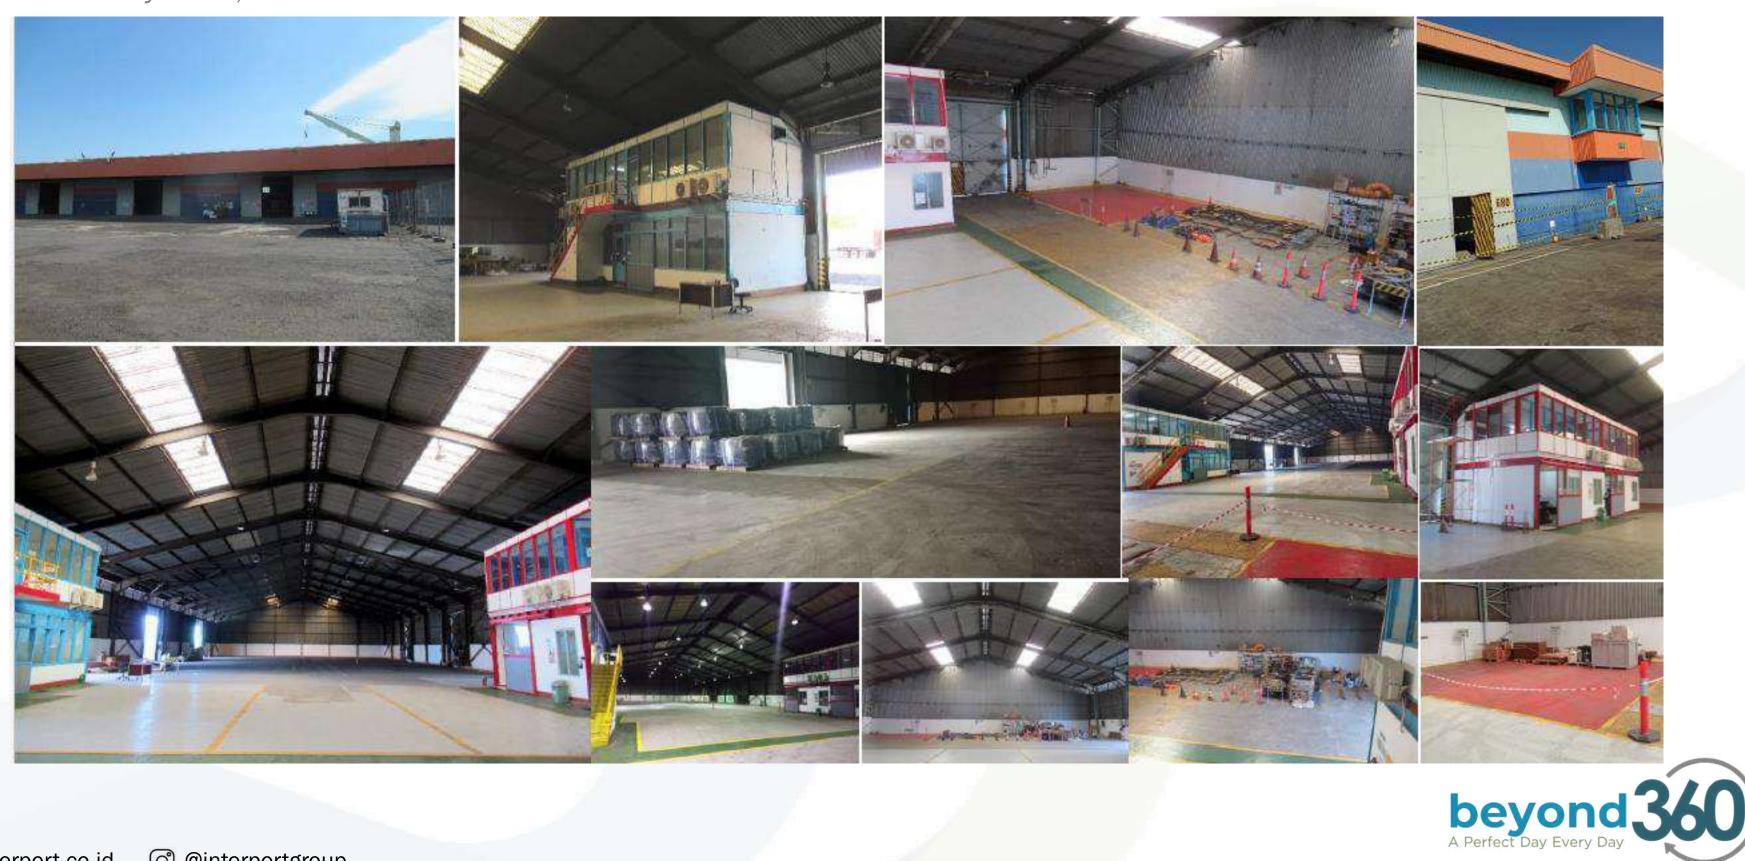

Interport operates a warehouse including yard facility with direct access to jetty which cater clients from various industries. The strategic location enable an efficient and safe cargo handling as well as efficiency of transportation cost.

The facility is equipped with direct access to public road. All cargo will use Interport gate instead of port gate.

Interport Surabaya Hub, East Java – Jetty Area

Interport Surabaya Hub, East Java - Open Yard Area

Interport Surabaya Hub, East Java - Warehouse

Cotrans Asia (CTA), Paser, East Kalimantan

Interport acquiring 54.8% shares of CTA on February 13, 2023

Established in April 2004 and start operation since October 2004, CTA becomes logistics arm for Kideco Jaya Agung for coal transport management.