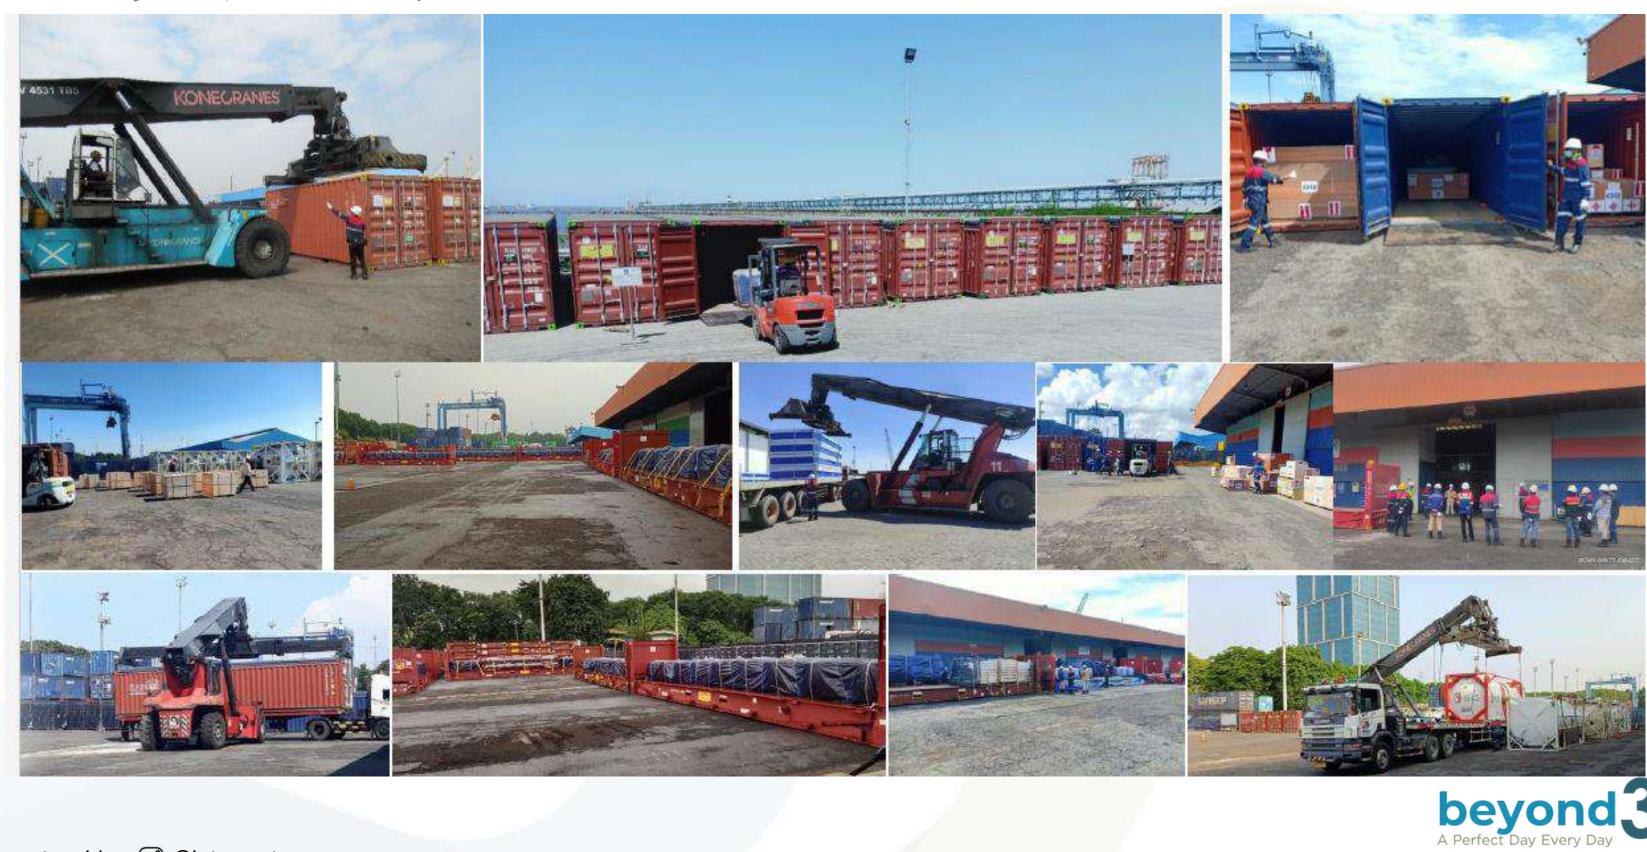

### Integrated Logistics Solution for C575

Member of Indika Energy Group

Interport with the stories

Interport manage marshalling yard at Gresik and Interport Surabaya Hub for CSTS consortium and its contractors with following scope of work:

- Cargo receiving at port
- Marshalling yard management
- Storage material at port/shipping yard
- Cargo repacking according to seaworthiness standard3
- Stuffing and securing material into container
- Provision of Stowage plan and stability calculation
- Stevedoring, cargodoring and lashing service
- Shipping agency arrangement