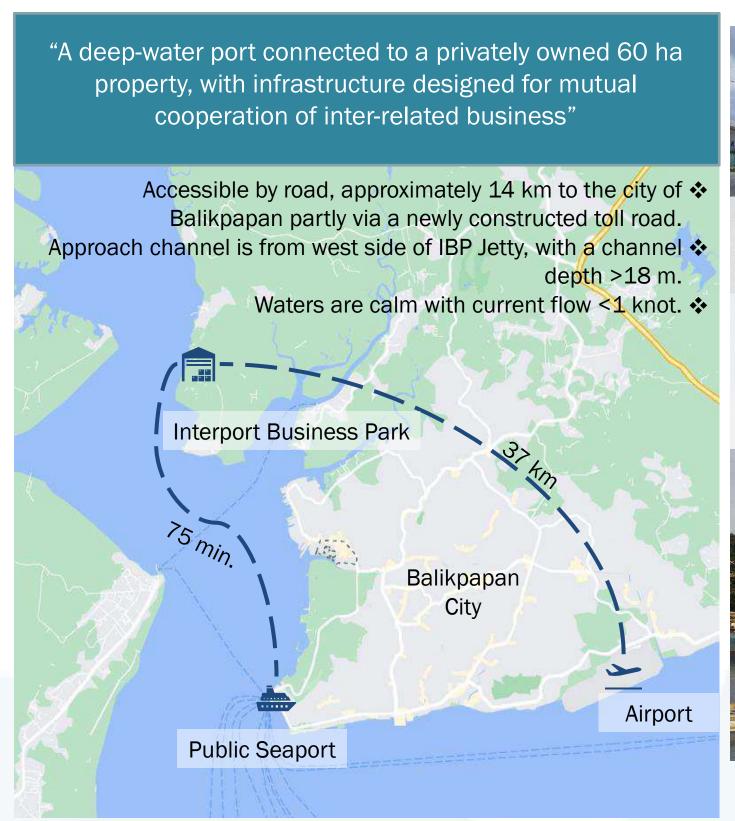

#### BALIKPAPAN

Operating a total length of 323m jetty designed for liquid bulk, general cargo and heavy lift cargo as well as fuel terminal with 97,300kL storage tank capacity.

conduct a ship-to-ship operation for coal as an extension of Tanah Merah Coal Terminal operation

Member of Indika Energy Group

Interport Fuel Terminal, Balikpapan, East Kalimantan

Interport Business Park, Balikpapan, East Kalimantan

Interport Business Park, Balikpapan, East Kalimantan

Interport operation is equipped with in-house operating system to support data integration and cargo traceability.